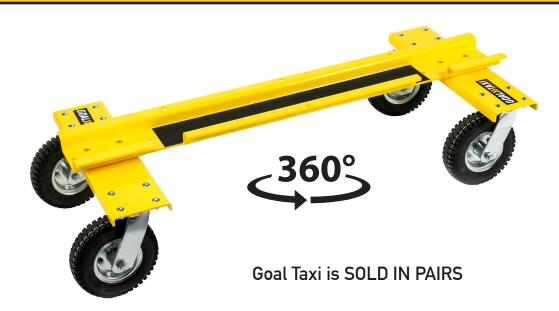

#### **TECH SPECS**

- 360 degree movement
- Eight inch pneumatic swivel wheels with sealed bearings
- Load capacity: 500 lbs
- Solid aluminum construction
- High quality coating
- Fits every goal type and size