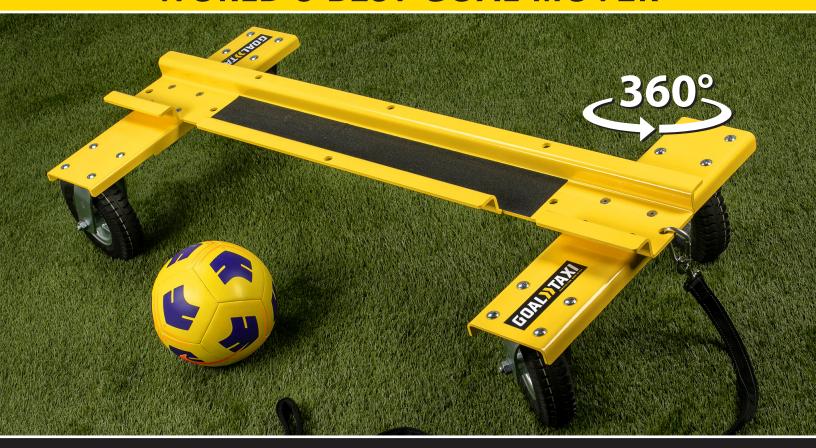

#### **WORLD'S BEST GOAL MOVER**

#### Quality

Goal Taxi is made with high quality materials for strength and coated for durability. The anti-slip tape and eight inch pneumatic swivel wheels allow for ultra-smooth transportation on any surface. Load capacity: 500 lbs.

#### **TECH SPECS**

- 360 degree movement
- Eight inch pneumatic swivel wheels with sealed bearings
- Load capacity: 500 lbs
- Solid aluminum construction
- High quality coating
- Fits every goal type and size