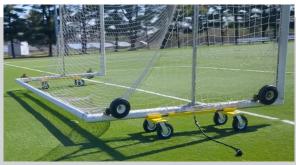

#### → Turf Preservation ◆

Protect your turf! Both natural and artificial turf is expensive. Goal Taxi is the most efficient means of transport for every type of goal and facility equipment on the market. It will not damage turf when used as designed.

#### Universal

Designed to accommodate every shape and size, Goal Taxi effortlessly transports any style goal that has been manufactured over the last several decades. It also transports benches, crowd barriers, player shelters, and more.

### PRESERVE YOUR TURF Prevent costly turf repairs