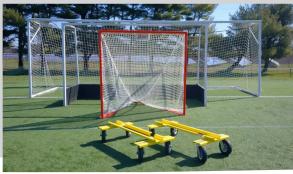

#### Universal

Designed to accommodate every shape and size, Goal Taxi effortlessly transports any style goal that has been manufactured over the last several decades. It also transports benches, crowd barriers, player shelters, and more.

## GOAL>TAXI

SOCCER, LACROSSE, & FIELD HOCKEY GOALS • PLAYER BENCHES, BLEACHERS, BARRIERS AND SHELTERS