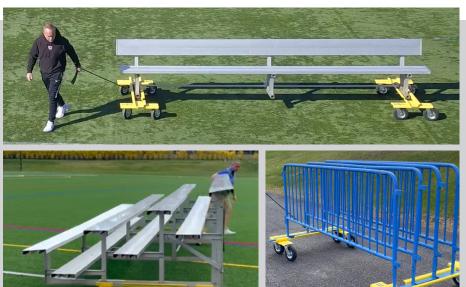

#### Universal

Designed to accommodate every shape and size, Goal Taxi effortlessly transports any style goal that has been manufactured over the last several decades. It also transports benches, crowd barriers, player shelters, and more.