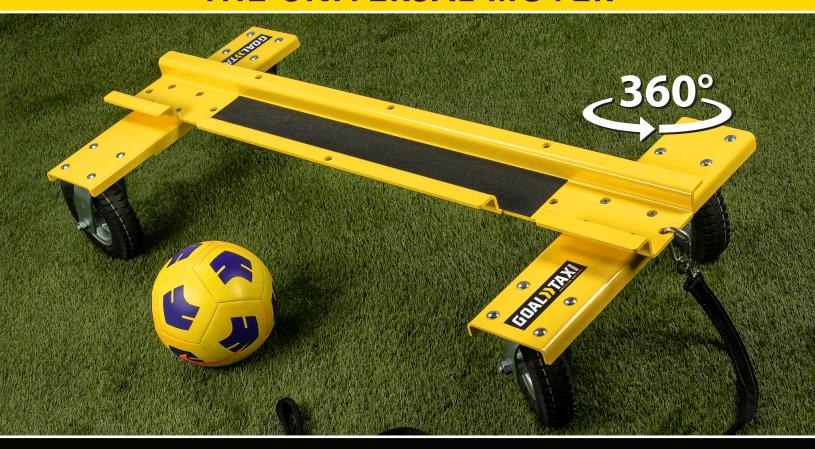

# GOAL TAXI

## THE UNIVERSAL MOVER

#### Quality

Goal Taxi is made with high quality materials for strength and coated for durability. The anti-slip tape and eight inch pneumatic swivel wheels allow for ultra-smooth transportation on any surface. Load capacity: 1000 lbs

#### **TECH SPECS**

- 360 degree movement
- Eight inch pneumatic swivel wheels with sealed bearings
- Load capacity: 1000 lbs on each 2000 lbs combined
- Solid aluminum construction
- High quality coating
- Fits every goal type and size