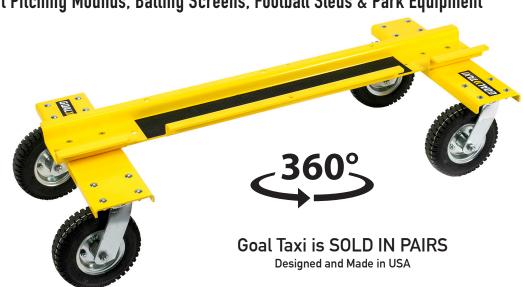

#### **TECH SPECS**

- 360 degree movement
- Eight inch pneumatic swivel wheels with sealed bearings
- Load capacity: 1000 lbs on each 2000 lbs combined
- Solid aluminum construction
- High quality coating
- Fits every goal type and size