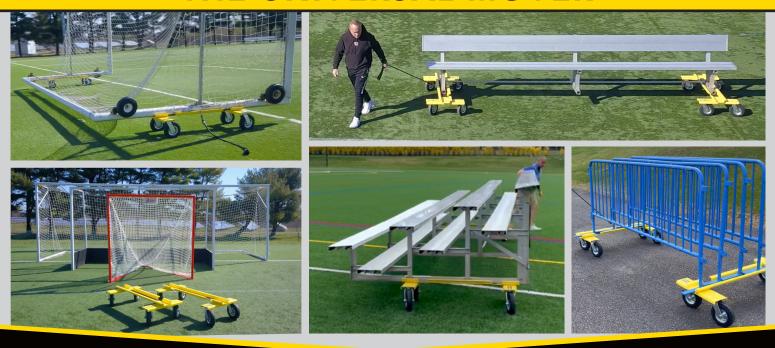

### Universal

Universal Design accommodates every Goal manufactured in the last 50 years. It also transports benches, crowd barriers, player shelters, pitching mounds, batting screens, football sleds and park equipment.

# GOAL>TAXI

SOCCER • LACROSSE • FIELD HOCKEY GOALS • PLAYER BENCHES • BLEACHERS • BARRIERS • SHELTERS

Goal Taxi will also transport Pitching Mounds, Batting Screens, Football Sleds & Park Equipment